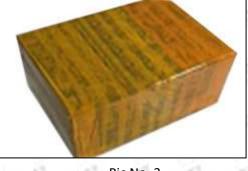

#### **3.7.0445110407 Injector's Packing**

**Domestic express packaging:** Usually wrapped in waterproof scotch tape, such as picture No.2.

International express packaging: Wrapped with waterproof yellow tape After wrapping the black protective film, such as picture No. 3.

Mob/WhatsApp: +86 13410541523 Tel: +8675523215133

Email: ruby@shumatt.com Website: www.shumatt.com

Pic No. 2

Domestic express packaging:

Wrapped with Transparent tape

Pic No. 3
International express packaging:
Wrapped with yellow tape after wrapping black protective film