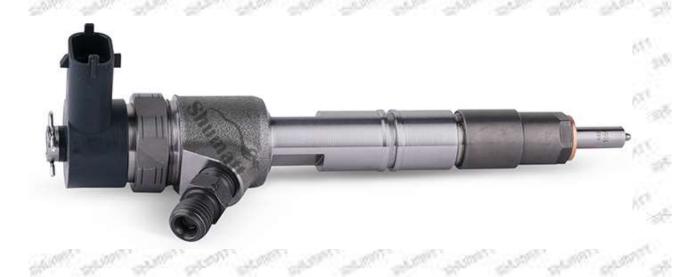

### 1.1. 0445110407 Injector's Basic Information

| SIMPLE | Title | China made new high quality diesel injector 0445110407 fuel injector CRI2-14 |
|--------|-------|------------------------------------------------------------------------------|
| 400    | SKU1  | G1W20445110407                                                               |

### **1.4.**0445110407 **Injector's Parameter**

Adaptation System: Common Rail System

Mob/WhatsApp: +86 13410541523 Tel: +8675523215133

Email: ruby@shumatt.com Website: www.shumatt.com

**Injector Series: 110 Series** 

Parameter Performance: CRI2-14

Matching Accessories: F 00V C17 504, gasket Injector Type: Electromagnetic Injector Support System Maximum Pressure: 1400 Vehicle Configuration Information: GREAT WALL

### 1.5.0445110407 Injector's Specifications and Dimensions

Injector Size:  $21.5 \text{cm}^* 4 \text{ cm} = 344 \text{cm}^3 (L^*W^*H=V)$ 

**Injector Net Weight:** 0.55kg

Gross Weight: 0.6kg

Injector Quality: China Made Brand New
Package Size: 28cm\*7 cm \*7 cm = 1372 cm³
Injector Type: Diesel Common Rail Injector