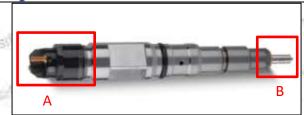

#### 2.1.0445110407 Injector's Part Number Location

1) E.g.: The injector part number see as follows

Mob/WhatsApp: +86 13410541523 Tel: +8675523215133

Email: ruby@shumatt.com Website: www.shumatt.com

| No. | Name                                       |  |  |
|-----|--------------------------------------------|--|--|
| A   | brand, logo, part number,<br>series number |  |  |
| В   | nozzle part number                         |  |  |