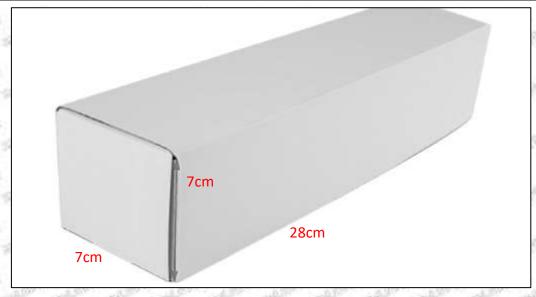

### 1.5.0445110407 Injector's Specifications and Dimensions

Injector Size:  $21.5 \text{cm}^* 4 \text{ cm} = 344 \text{cm}^3 (L^*W^*H=V)$ 

**Injector Net Weight:** 0.55kg

Gross Weight: 0.6kg

Injector Quality: China Made Brand New
Package Size: 28cm\*7 cm \*7 cm = 1372 cm³
Injector Type: Diesel Common Rail Injector

### (2) Injector Box Size

Mob/WhatsApp: +86 13410541523 Tel: +8675523215133

Email: ruby@shumatt.com Website: www.shumatt.com

| No. | Name         | Injector Package Size (cm) |  |  |  |
|-----|--------------|----------------------------|--|--|--|
| 1   | Injector Box | 28*7*7                     |  |  |  |