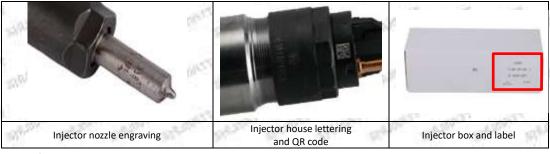

#### 2.1.0445110407 Injector's Part Number Location

1) E.g.: The injector part number see as follows

Mob/WhatsApp: +86 13410541523 Tel: +8675523215133

Email: ruby@shumatt.com Website: www.shumatt.com

| No. | Name                                       |  |  |
|-----|--------------------------------------------|--|--|
| A   | brand, logo, part number,<br>series number |  |  |
| В   | nozzle part number                         |  |  |

### 2.2.0445110407 Injector's Application Scenarios

Common rail system is an oil supply method refers to the diesel oil from the fuel tank sucked out by the gear pump through the oil-water separator and the gear pump to diesel fine filter, high-pressure pump, common rail pipe, and fuel injector, all together with the closed-loop fuel supply system composed of sensors and ECU that completely separates the generation of injection pressure and the injection process from each other.