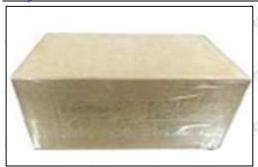

#### **3.7.0445110407 Injector's Packing**

**Domestic express packaging:** Usually wrapped in waterproof scotch tape, such as picture No.2.

International express packaging: Wrapped with waterproof yellow tape After wrapping the black protective film, such as picture No. 3.

Mob/WhatsApp: +86 13410541523 Tel: +8675523215133

Email: ruby@shumatt.com Website: www.shumatt.com

Pic No. 2

Domestic express packaging:

Wrapped with Transparent tape

Pic No. 3
International express packaging:
Wrapped with yellow tape after wrapping black protective film